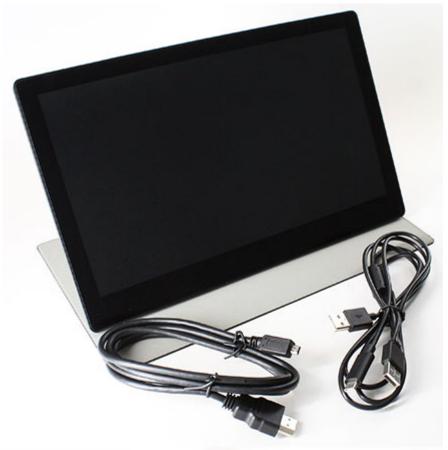

279.00 EUR incl. 19% VAT, plus shipping

- 1920x1080 !
- Mini-HDMI!
- Capacitive Touchscreen!
- VESA-75!

Support: Specifications | Animation

This TFT monitor is connected to a Windows PC HDMI connector.

In addition, the EH1080C model comes with capacitive multi touchscreen.

The EH1080C comes with integrated mounting and protection! Simply turn over the rear side of the display to get a stand.

The display also is available as an USB-variant (EX768C).